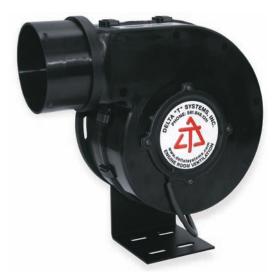

#### LIL' Champ Four Inch DC Blower

This powerful LIL' Champ 4-inch ignition protected DC blower is ideally suited for small vessel engine rooms and OEM applications. It has been designed and manufactured specifically for marine use. Excellent for today's high horsepower gas and diesel vessels, this 4-inch blower provides extreme air volumes even at very high static pressures.

Available in both 12 and 24 VDC versions and is specifically designed and built for the rigors of the marine environment, not adapted from other industries. The internally housed motor gives the blower an ultra-slim profile, which is ideal for use in confined spaces. With a housing of marine grade plastic, this unit provides a nearly indestructible, compact blower with superior corrosion resistance. Extended wiring leads from the motor to a female plug provides for simple quick installation.

A specially marinized sealed DC direct drive motor provides quiet reliable service. The motor is a totally enclosed (TEAO) double-shielded ball bearing type, which is constructed with die cast aluminum end plates, O-ring seals, stainless steel shaft and tough black Teflon epoxy coating for superior corrosion resistance. Armatures are dynamically balanced for quiet, vibration free operation. A standard Universal Mounting Bracket is included to allow for a wide variety of installation options.