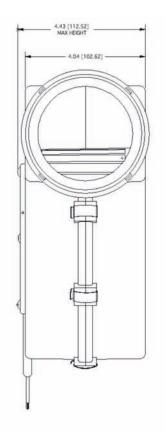

#### LIL' Champ Four Inch DC Blower

This powerful LIL' Champ 4-inch ignition protected DC blower is ideally suited for small vessel engine rooms and OEM applications. It has been designed and manufactured specifically for marine use. Excellent for today's high horsepower gas and diesel vessels, this 4-inch blower provides extreme air volumes even at very high static pressures.

Available in both 12 and 24 VDC versions and is specifically designed and built for the rigors of the marine environment, not adapted from other industries. The internally housed motor gives the blower an ultra-slim profile, which is ideal for use in confined spaces. With a housing of marine grade plastic, this unit provides a nearly indestructible, compact blower with superior corrosion resistance. Extended wiring leads from the motor to a female plug provides for simple quick installation.

A specially marinized sealed DC direct drive motor provides quiet reliable service. The motor is a totally enclosed (TEAO) double-shielded ball bearing type, which is constructed with die cast aluminum end plates, O-ring seals, stainless steel shaft and tough black Teflon epoxy coating for superior corrosion resistance. Armatures are dynamically balanced for quiet, vibration free operation. A standard Universal Mounting Bracket is included to allow for a wide variety of installation options.