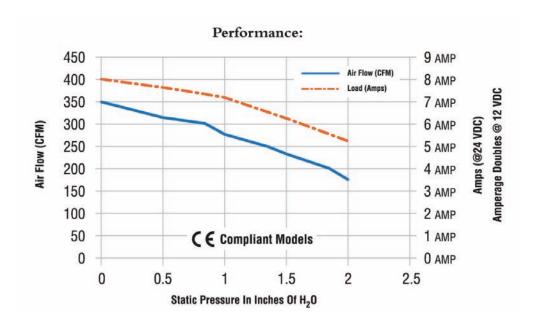

and tough black Teflon epoxy coating for superior corrosion resistance. Armatures are dynamically balanced for quiet, vibration free operation. A standard Universal Mounting Bracket is included to allow for a wide variety of installation options.

- 12 Volt DC Part No. 500-304121 IP
- 24 Volt DC Part No. 500-304242 IP

Replaces Jabsco Part Numbers:

35770-0092, 35760-0092, 35440-0000

#### **Options:**

4-inch diameter intake adapter plate is available for hose connection.

Intake Adapter
Part No. 505-201251





Ultra-High Air Flows To 350 CFM (Free Air)
Exceeds Any Competition
By At Least 100 CFM

CE Marked, and conforms to SAE J1171, ISO 8846, ISO 9097, EMC DIRECTIVE 89/336/EEC. IP 68.





# Delta "T" Systems

## 4 Inch DC Centrifugal Blower Dimensions and Performance Specifications