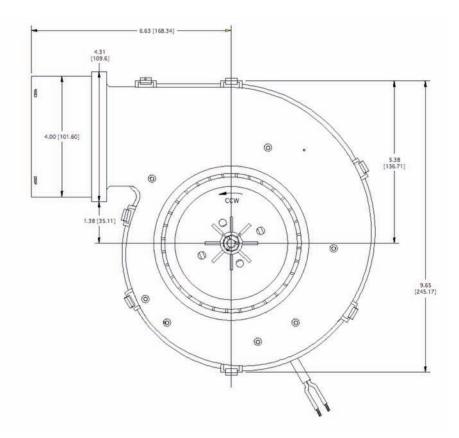

tough black Teflon epoxy coating for superior corrosion resistance. Armatures are dynamically balanced for quiet, vibration free operation. A standard Universal Mounting Bracket is included to allow for a wide variety of installation options.

- 12 Volt DC Part No. 500-304121 IP
- 24 Volt DC Part No. 500-304242 IP

Replaces Jabsco Part Numbers:

35770-0092, 35760-0092, 35440-0000

#### **Options:**

4-inch diameter intake adapter plate is available for hose connection.

Intake Adapter
Part No. 505-201251





Ultra-High Air Flows To 350 CFM (Free Air)
Exceeds Any Competition
By At Least 100 CFM

CE Marked, and conforms to SAE J1171, ISO 8846, ISO 9097, EMC DIRECTIVE 89/336/EEC. IP 68.





# Delta "T" Systems

## 4 Inch DC Centrifugal Blower Dimensions and Performance Specifications