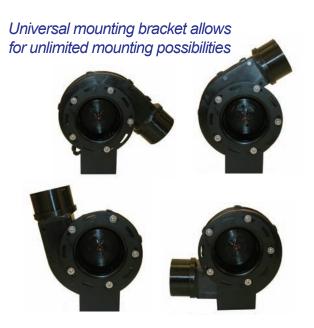

A specially marinized sealed DC direct drive motor provides quiet reliable service. The motor is a totally enclosed (TEAO) double-shielded ball bearing type, which is constructed with die cast aluminum end plates, O-ring seals, stainless steel shaft and tough black Teflon epoxy coating for superior corrosion resistance. Armatures are dynamically balanced for quiet, vibration free operation. A standard Universal Mounting Bracket is included to allow for a wide variety of installation options.